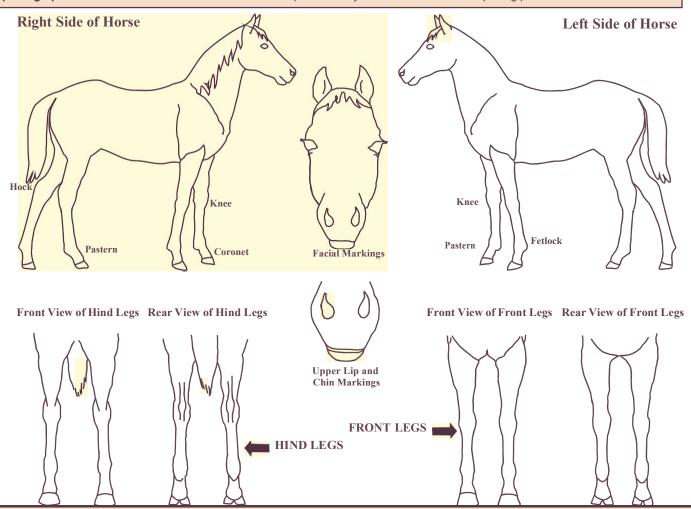

#### APPLICATION FOR CANADIAN REGISTRATION OF UNREGISTERED FOAL/HORSE

**10a. DRAW IN MARKINGS:** On the diagram below, indicate all white markings with solid lines. If a marking appears on both sides, be sure it appears on the diagram for each side. Complete the diagram with the horse in front of you. Do not trust to memory or hearsay. A **photograph** of each side and the face and rear view is required for any foal/horse with a white spotting pattern.

#### 10b. DESCRIBE THE HORSE'S MARKINGS:

| <b>11. FEES:</b> (Refer to Current Fee Schedule) If animal has been sold, attach a completed & signed "Application" | tion For Transfer" with relevant transfer fees. |
|---------------------------------------------------------------------------------------------------------------------|-------------------------------------------------|
|---------------------------------------------------------------------------------------------------------------------|-------------------------------------------------|